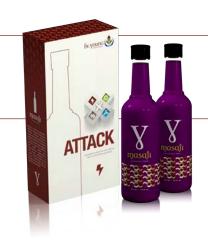

START YOUR WELLNESS JOURNEY TODAY!

Immediately fight the free radicals that are attacking your body

Delicious and packed with more antioxidant power than any other healthy fruit drink, The antioxidant power of Masaji is equivalent to 3000 fruits.

Item#: 4000 PV: 45.5 Wholesale: \$70.00 30 Day Supply Includes: (2x) 16oz. bottle *Masaji*.

Build a strong defense against future free radical attacks

The powerful essential oil combination in Liver Cleanse helps the liver purify toxins from the body and promote overall wellbeing.