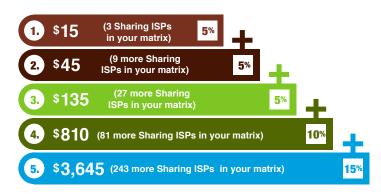

# PARTICIPATION IN THE SHARING MATRIX PAYS 5 LEVELS DEEP

\$4,650 potential monthly income from full Matrix

BUILD ADDITIONAL TEAMS LIKE THIS ONE TO GENERATE MORE INCOME.

Because everyone in the Be Young Total Health organization has the opportunity to contribute to the Community Matrix, your job is as easy as 1-2-3. Just meet and maintain the three simple above listed criteria each month for the potential to earn a very lucrative income.