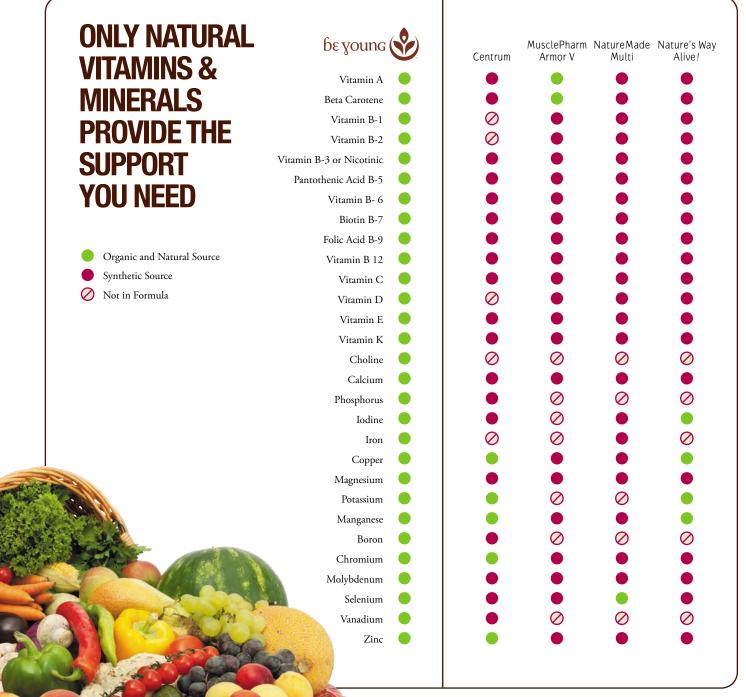

# **DARE TO COMPARE**

When choosing a supplement, it isn't enough to look for key nutrients, nor is it advisable to count the number of vitamins listed on the back of the bottle. For effective dietary support, you must address the source. Be Body Smart nutritionals pay particular attention to optimal nutrient delivery at the cellular level. By incorporating nutrients from all organic and naturally bio-available sources, Nutri-Smart™ equal to 5 daily servings of organic fruits and vegetables. Nutri-Smart™ ensures that your body has the digestible anti-oxidants and complete dietary support it needs.