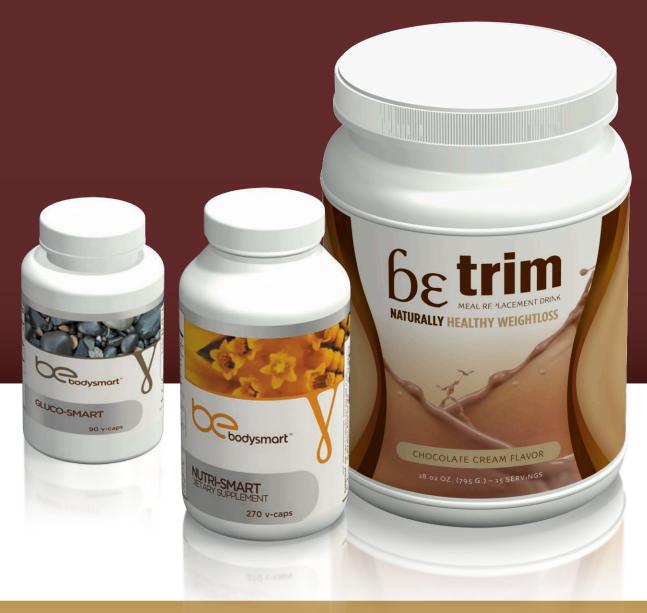

# ■ Nutri-Smart Dietary Supplement

Nutri-Smart<sup>™</sup> provides nutrition equivalent to nearly 5 daily servings of organic fruits and vegetables. When taken with Masaji each morning, Nutri-Smart<sup>™</sup> will ensure that your body is provided with the anti-oxidants and phytonutrients it needs to thrive.

# ■ Gluco-Smart Proper Cellular Nutrition

The proprietary formula in Gluco-Smart<sup>™</sup> is based on complex principles of nutrition and body function and can reverse multiple health conditions that contribute to weight gain, diabetes and heart disease. Find proper cellular nutrition, renewed energy and ideal weight.

## Be TRIM

#### Meal Replacement drink mix ▶

Our Be Trim formula is designed to assist you with your healthy weight management goals. Through the use of our proprietary fiber blend, all-natural sweetener, and protein formula, you'll experience the full benefits of nutrition, enjoyment and satiety.