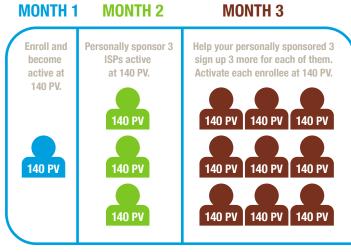

### **GETTING STARTED IS AS EASY AS 1-2-3!**

#### **STEP 1: Get Active in Month 1**

Sign up as a Be Young Total Health Sharing Partner (ISP) and commit to purchasing 140 Personal Volume (PV) each month.

#### **STEP 2: Get Qualified in Month 2**

Enroll three personally sponsored ISPs with Be Young Total Health who are also Active with 140 PV.

#### STEP 3: Build A Team in Month 3

Motivate each of your personally sponsored ISPs to sign up their own downline of three ISPs who are also Active (140 PV) and Qualified (personally sponsoring three ISPs.)

#### YOUR PERSONAL PLAN OF ACTION:

THREE MONTHS IS NOT A REQUIRED PERIOD OF TIME. THE FASTER YOU BUILD YOUR TEAM, THE SOONER YOU WILL JOIN THE SHARING MATRIX AND BEGIN TO SEE YOUR MATRIX FILLED.