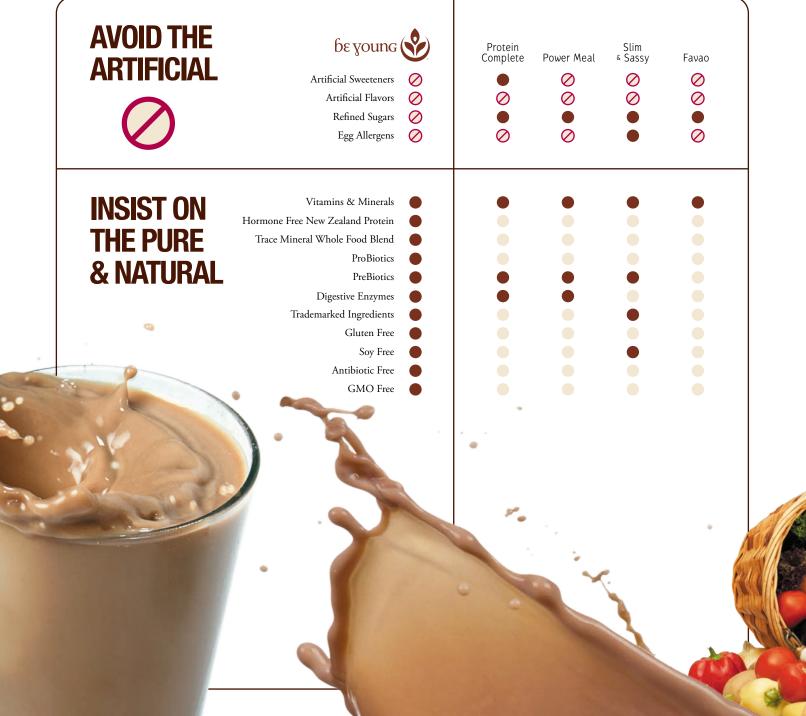

# NOT ALL MRPs ARE CREATED EQUAL!

Our MRP formulas are designed as a resource to help you enjoy your daily nutrient needs. They are packed with what your body needs and are suitable for all ages. We've carefully selected and blended key ingredients that give our MRPs the most whole food power. Be Young MRPs are truly tasty, easily digestible, and balanced in both caloric and nutritional content.

# **DARE TO COMPARE**

When choosing a supplement, it isn't enough to look for key nutrients, nor is it advisable to count the number of vitamins listed on the back of the bottle. For effective dietary support, you must address the source. Be Body Smart nutritionals pay particular attention to optimal nutrient delivery at the cellular level. By incorporating nutrients from all organic and naturally bio-available sources, Nutri-Smart™ equal to 5 daily servings of organic fruits and vegetables. Nutri-Smart™ ensures that your body has the digestible anti-oxidants and complete dietary support it needs.